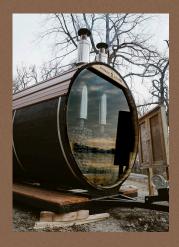

### MONDAY-FRIDAY PRIVATE RETREAT \$2000+

A 2-hour fully private session at Sauna Camp covering up to 20 people. We can accommodate 60-80 people for \$50 for each additional person.

This includes full access to our saunas, the cold plunge ice holes, as well as our welcoming staff who are ready to assist and inform sauna-goers to ensure the best possible experience for each person.

### LOOKING FOR A SMALLER EVENT?

We offer private saunas options during our normal business hours for smaller groups. Each comes with our standard sauna and cold plunge experience in your very own private space.

6-PERSON PRIVATE SAUNA \$349

8-PERSON PRIVATE SAUNA \$449

8-PERSON LUXE PRIVATE SAUNA \$499

10-PERSON PRIVATE SAUNA \$549

15-PERSON PRIVATE SAUNA \$799

20-PERSON PRIVATE SAUNA \$999