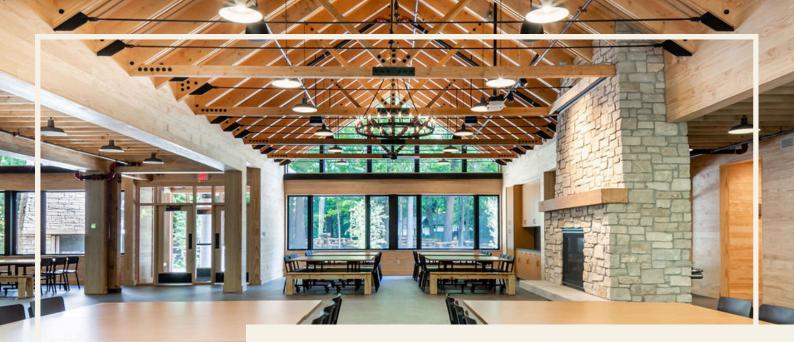

### COMMUNITY & DINING HALL (ABOVE) \$2500 / 6 HOURS

At Camp Fire, the beautiful new dining hall is perfect central hub for any event. Rental includes partial access to a kitchen, chairs, tables, restrooms and showers, AV and more.